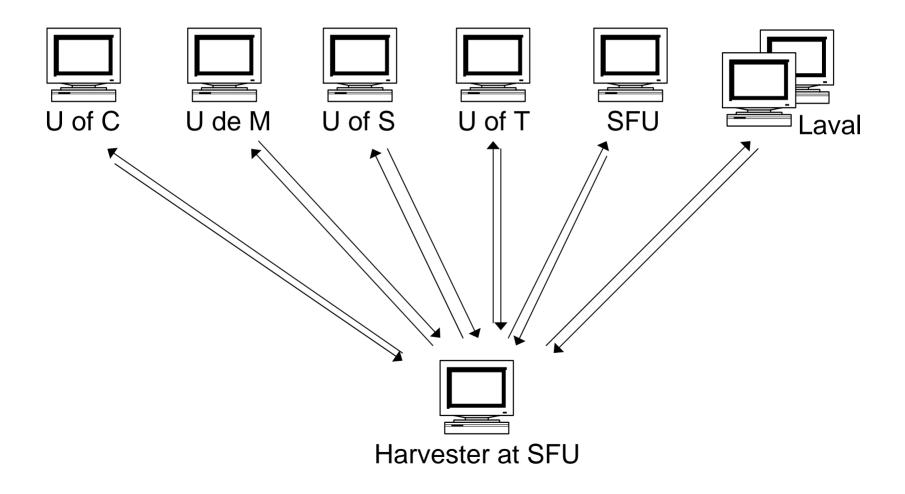

#### The CARL Harvester

- http://carl-abrc-oai.lib.sfu.ca/
- Launched June 2004
- Participants
  - University of Calgary
  - Université Laval
  - Université de Montréal
  - University of Saskatchewan
  - Simon Fraser University
  - University of Toronto
- But open to all

#### **Nightly Harvesting**