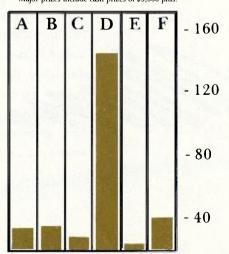

#### Lotteries In Alberta

During fiscal 1987 six separate ongoing lotteries were operated in Alberta.

- **A. Western Express** generated \$37,089,609 (13.6% of total sales) with major prizes of \$4,230,000 awarded.
- B. The Provincial generated \$14,374,308 (5.3% of total sales) with major prizes of \$3,025,000 awarded.
- **C.Super Loto** generated \$17,872,233 (6.6% of total sales) with major prizes of \$5,855,000 awarded.
- **D.Lotto 6/49** generated \$149,331,520 (54.8% of total sales) with major prizes of \$31,020,082 awarded.
- E. Lotto West generated \$9,811,576 (3.6% of total sales) with major prizes of \$3,845,269.90 awarded.
- F. Instant generated \$43,903,000 (16.1% of total sales) with major prizes of \$1,690,000 awarded.
- Percentages are rounded off to nearest decimal point. Major prizes include cash prizes of \$5,000 plus.

1987 Fiscal sales by products in millions of dollars