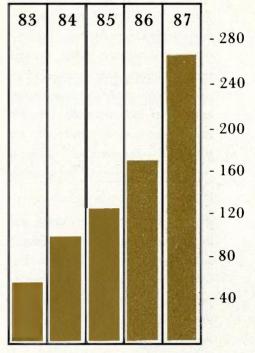

## The Year's Highlights

- □ Overall sales reached a new record total of \$272,382,246.00 a 60 percent increase over fiscal 1986.
- ☐ Per capita sales equalled \$114.2.
- □ Lotto 6/49 continued to yield excellent sales. Alberta winners claimed six top prizes, including one of \$10.4 million, the fifth largest prize in the lottery's brief history.
- ☐ The Provincial ended its successful year with record sales. The newly introduced instant scratch prizes were also an "instant success".
- ☐ Super Loto introduced bi-weekly draws.
- ☐ Launched in January 1986, the Match for Cash feature of the Western Express was successful above all expectations. Within two weeks, all retailers were selling out.
- ☐ In 1986, the marketplace was introduced to the Alberta Division's new name "Alberta Lotteries".

☐ Nov. 1986, the Alberta Lotteries head office and sales office moved into a new facility in south Edmonton.

Fiscal 1983-87 Sales figures in millions of dollars