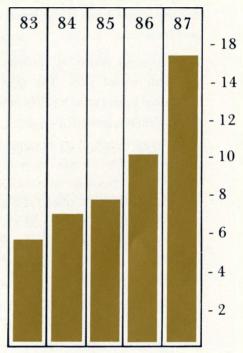

## The Year's Highlights

- □ Overall sales reached a new record total of \$272,382,246.00 a 60 percent increase over fiscal 1986.
- ☐ Per capita sales equalled \$114.2.
- □ Lotto 6/49 continued to yield excellent sales. Alberta winners claimed six top prizes, including one of \$10.4 million, the fifth largest prize in the lottery's brief history.
- ☐ The Provincial ended its successful year with record sales. The newly introduced instant scratch prizes were also an "instant success".
- ☐ Super Loto introduced bi-weekly draws.
- ☐ Launched in January 1986, the Match for Cash feature of the Western Express was successful above all expectations. Within two weeks, all retailers were selling out.
- ☐ In 1986, the marketplace was introduced to the Alberta Division's new name "Alberta Lotteries".

☐ Nov. 1986, the Alberta Lotteries head office and sales office moved into a new facility in south Edmonton.

Fiscal 1983-87 Sales figures in millions of dollars