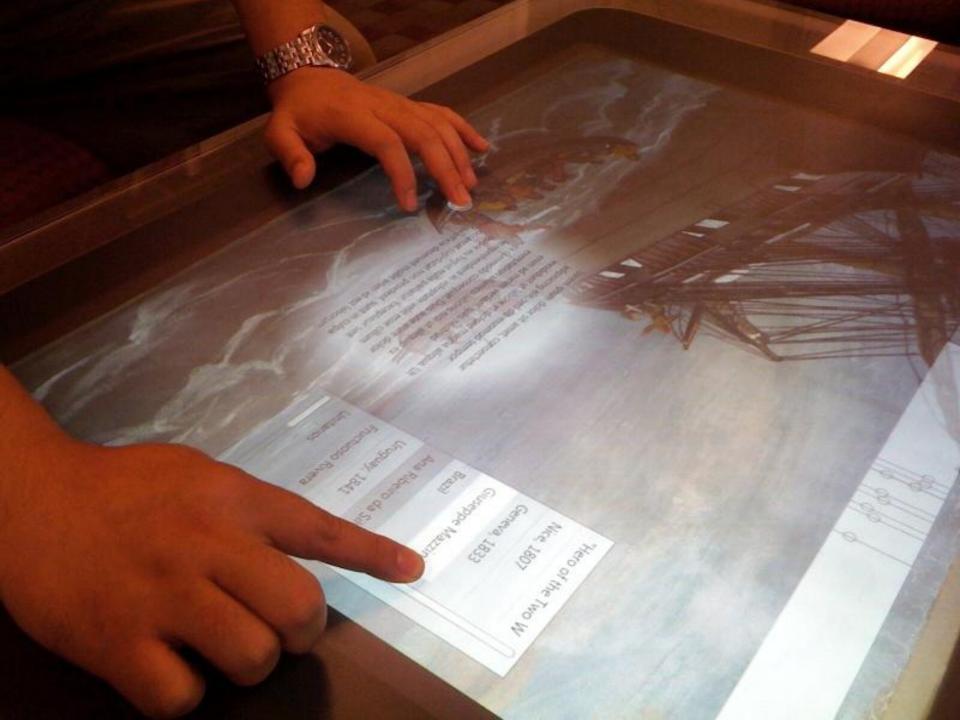

### Visualization can...

aesthetize data

make an argument

illustrate an interpretation

increase density of observable data

open large datasets or expand tiny images

Brown's
Digital
Scholarship

Lab