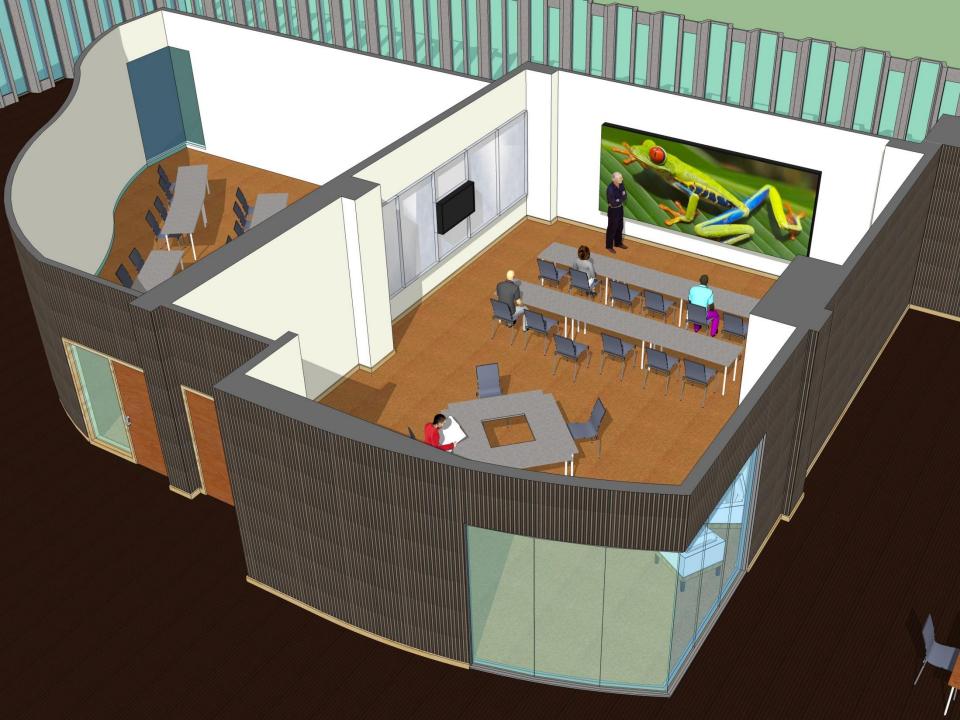

FINN READING ROOM EXIST. CARPET FINISH GLASS DISPLAY CASE EXIST. CARPET FINISH QUIET HECKER ROOM GLASS DISPLAY CASE EX. CARPET FINISH NEW CARPET FINIS JAN. CLOSET PROPOSED D.S.L. 8'-0" HALL EX. CARPET FINISH EXIST. V.C.T. ELECTRIC TEL/DATA & SIEMANS PNL DISPLAY SHELVING NEW CARPET FINISH NEW SOFFIT & CARPET FINISH

Ekman + Arp Architects

Electronic Visualization Lab, University of Illinois at Chicago