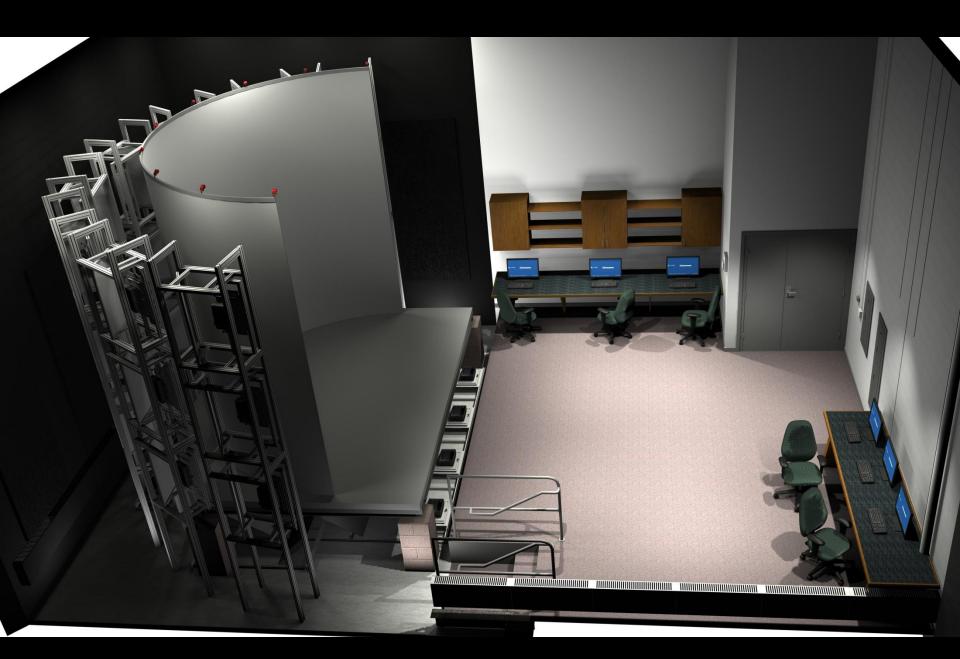

FINN READING ROOM EXIST. CARPET FINISH GLASS DISPLAY CASE EXIST. CARPET FINISH QUIET HECKER ROOM GLASS DISPLAY CASE EX. CARPET FINISH NEW CARPET FINIS JAN. CLOSET PROPOSED D.S.L. 8'-0" HALL EX. CARPET FINISH EXIST. V.C.T. ELECTRIC TEL/DATA & SIEMANS PNL DISPLAY SHELVING NEW CARPET FINISH NEW SOFFIT & CARPET FINISH

Ekman + Arp Architects

Electronic Visualization Lab, University of Illinois at Chicago