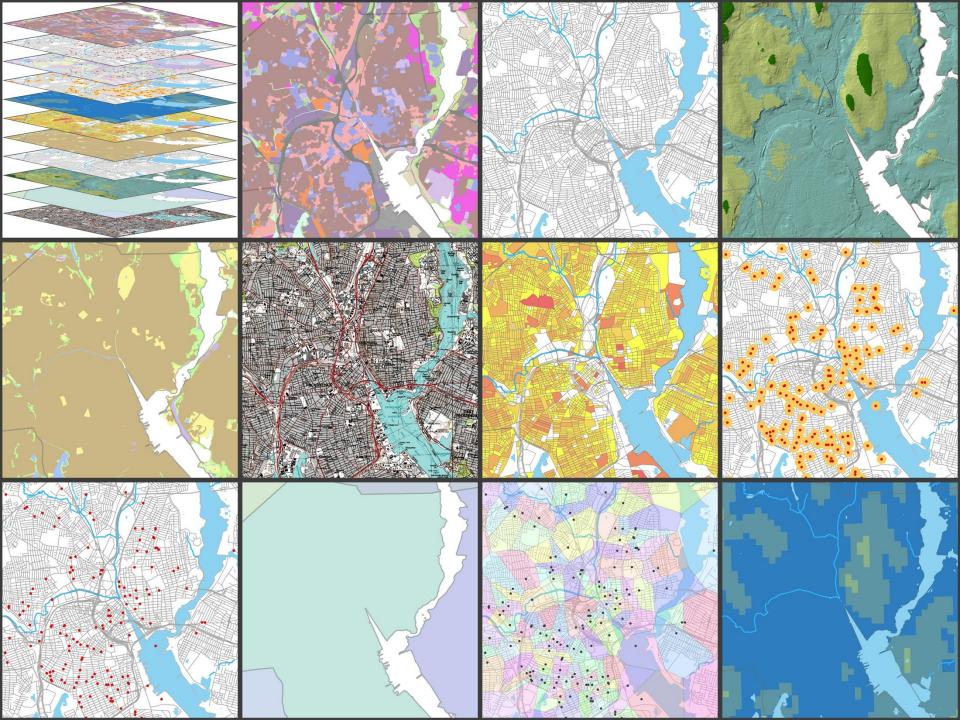

### Visualization can...

aesthetize data

make an argument

illustrate an interpretation

increase density of observable data

open large datasets or expand tiny images

Brown's
Digital
Scholarship

Lab