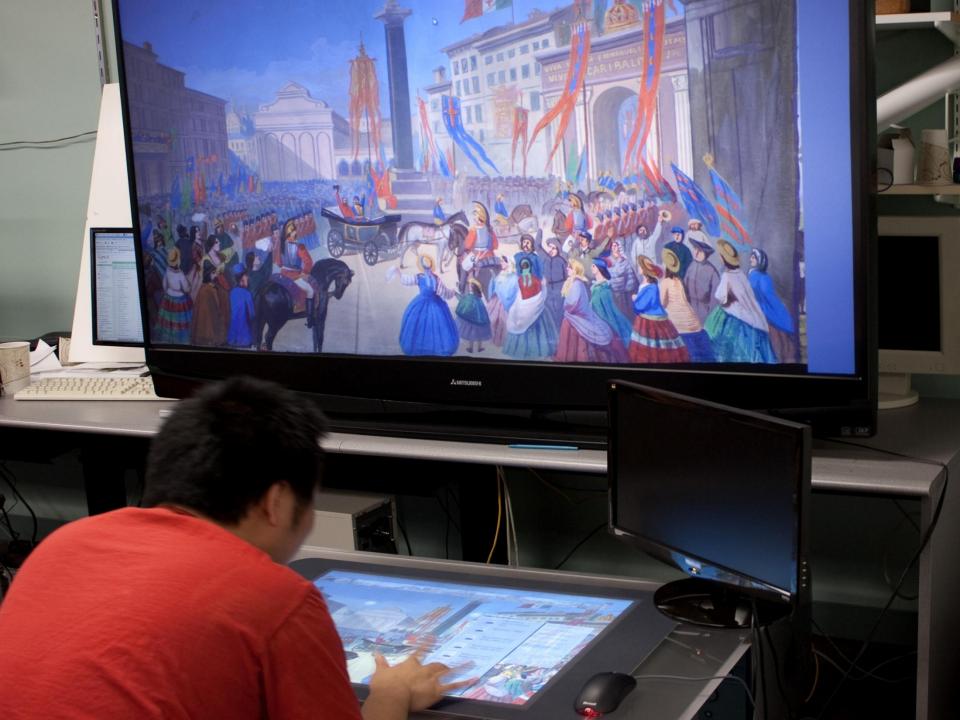

### Visualization can...

aesthetize data

make an argument

illustrate an interpretation

increase density of observable data

open large datasets or expand tiny images

Brown's
Digital
Scholarship

Lab