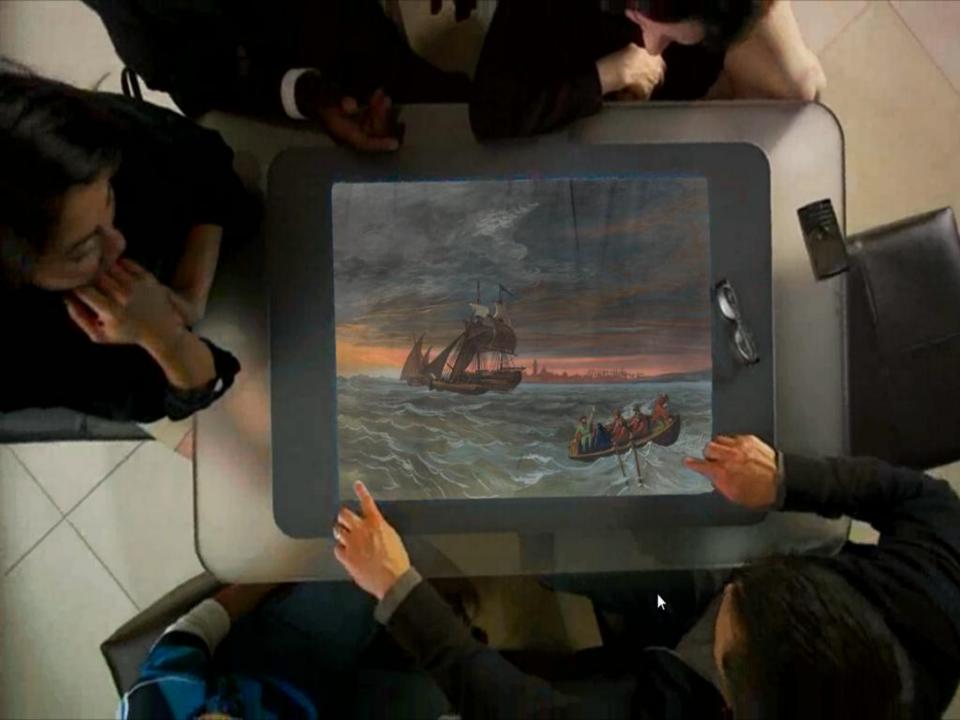

### Visualization can...

aesthetize data

make an argument

illustrate an interpretation

increase density of observable data

open large datasets or expand tiny images

Brown's
Digital
Scholarship

Lab