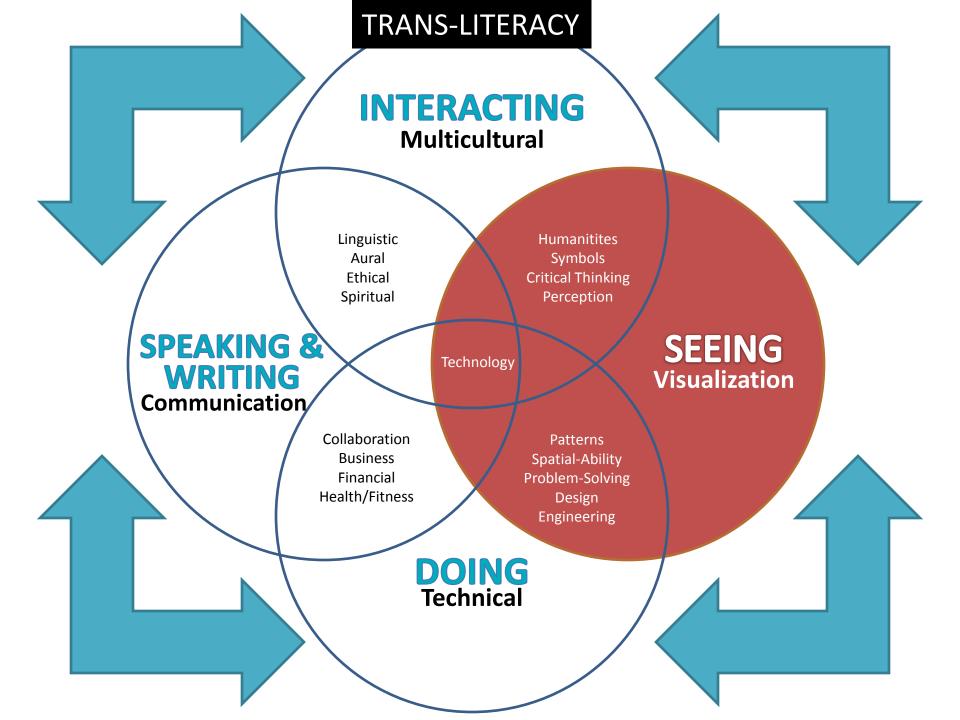

### CHANGING FLUENCIES

Will they [our children] become so accustomed to immediate access to escalating on-screen information that they will *fail to probe beyond* the information given to the deeper layers of insight, imagination, and knowledge that have led us to this stage of human thought?

Or will the new demands of information technologies to multi-task, integrate, and prioritize vast amounts of information help to <u>develop equally, if not more valuable, skills</u> that will increase human intellectual capacities, quality of life, and collective wisdom as a species?

-- Maryanne Wolf

reduce complexity

### Visualization can...

aesthetize data

make an argument

illustrate an interpretation

increase density of observable data

open large datasets or expand tiny images

Brown's
Digital
Scholarship

Lab