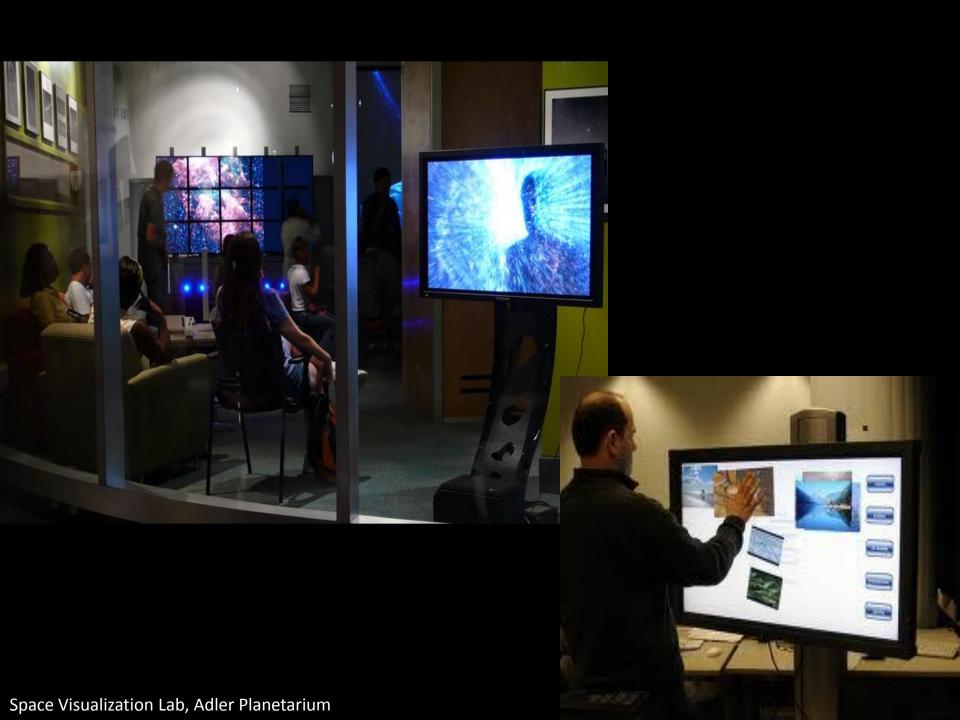

Ekman + Arp Architects

Electronic Visualization Lab, University of Illinois at Chicago