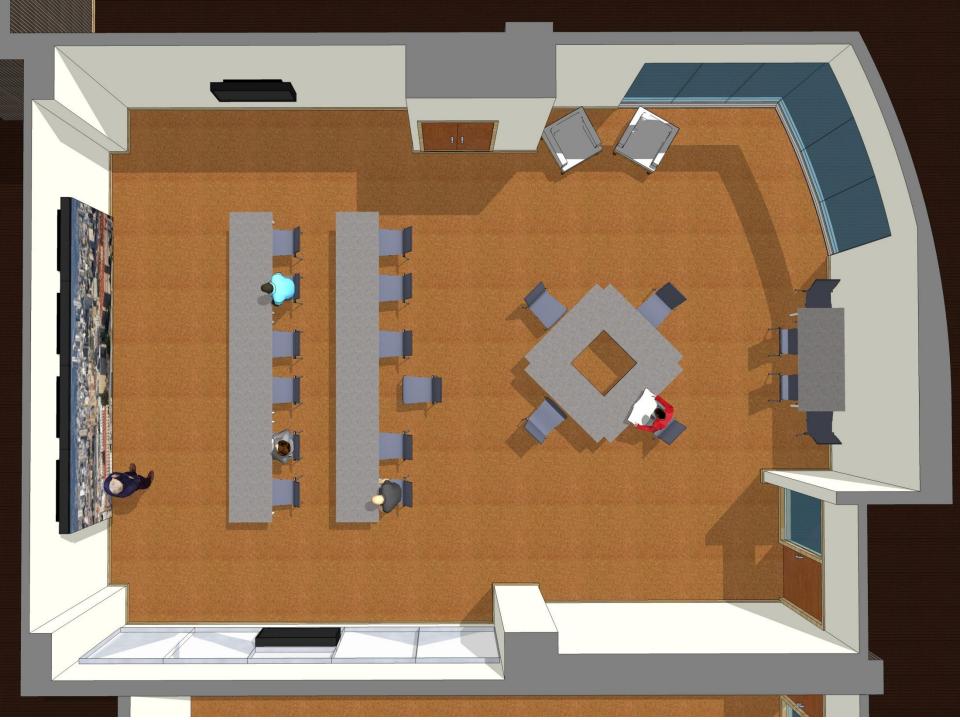

FINN READING ROOM EXIST. CARPET FINISH GLASS DISPLAY CASE EXIST. CARPET FINISH QUIET HECKER ROOM GLASS DISPLAY CASE EX. CARPET FINISH NEW CARPET FINIS JAN. CLOSET PROPOSED D.S.L. 8'-0" HALL EX. CARPET FINISH EXIST. V.C.T. ELECTRIC TEL/DATA & SIEMANS PNL DISPLAY SHELVING NEW CARPET FINISH NEW SOFFIT & CARPET FINISH

Ekman + Arp Architects

Electronic Visualization Lab, University of Illinois at Chicago