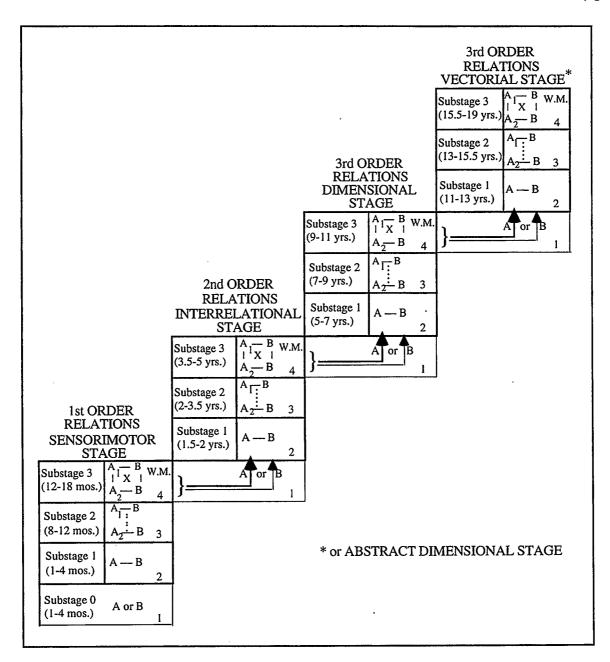

s generate only one. By 8 years of age, a third episode, that contains complications or failed attempts is included, and by 10 years of age the story components are elaborated and tied together in the resolution. McKeough (1992b) found that, even when explicitly given the components of narrative structure at an upper developmentally adjacent level, children were unable to complete the task due to processing limitations. However, when children were given either the first or second parts of a story at a higher level, they were able to generate the other half of the story. Thus, when the task demands were kept within the child's processing capacity, children performed successfully. This suggested that the inability to coordinate the story elements was due to limited working memory capacity.



Figure 2. Case's stages and substages.

#### **Context for Narrative Production**

Working memory or processing capacity is only a part of the "how" of narrative development. Also important is the specific context in which the narrative is elicited. Preece (1987) looked at natural conversational contexts versus elicited contexts. In natural spontaneous conversation, 5-year-olds included all the components of a narrative. However, in adult imposed situations in which the structure was provided, 5-year-olds produced fewer classic narratives. By age 6, children were less dependent on context and were more capable of producing relatively complex and coherent narratives, regardless of context. This suggests that when working with young children it is important to provide a meaningful context