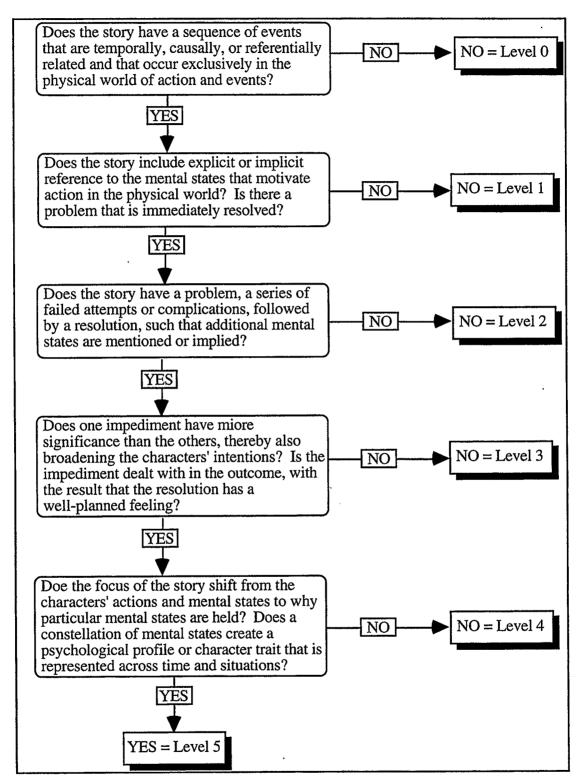

her order construction that is attained by coordinating one event sequence containing a problem, with a second event sequence, that provides a solution or resolution. There is a movement from the origination of story motivation from within the events to motivation from within the characters' affective response to events. Thus, the development of narrative progresses from a script-like presentation of events to the production of events including a problem that is subsequently followed by a solution or resolution.

By 8 years of age, children included complications or failed attempts at resolution and by 10 years of age story problems, complications, and resolutions were elaborated and integrated. The story scoring criteria is provided in Figure 1 and sample stories are offered in Table 1.



Figure 1. McKeough's structural scoring scheme.

Table 1
Sample Stories at Each of the 4 Age Levels

## 4-year-old:

One day there -- a horsie came out to the barnyard. He was such a nice little horsie. For such long days he eated in the valley. Then some day for what -- his friend the lamb would come -- right -- to -- in -- then his friend the lamb would come to his house some time. And the lamb -- today the lamb came to his house. And they had such a good time. 6-vear-old:

A horse was walking along in a field and he saw a little lamb in one of the places of the barn and it was a fence. And it was a nice little lamb and it -- it was lonely. So the horse jumped in and then the lamb jumped onto the horse and then they -- and then the lamb jumped onto the horse and then they got out. And